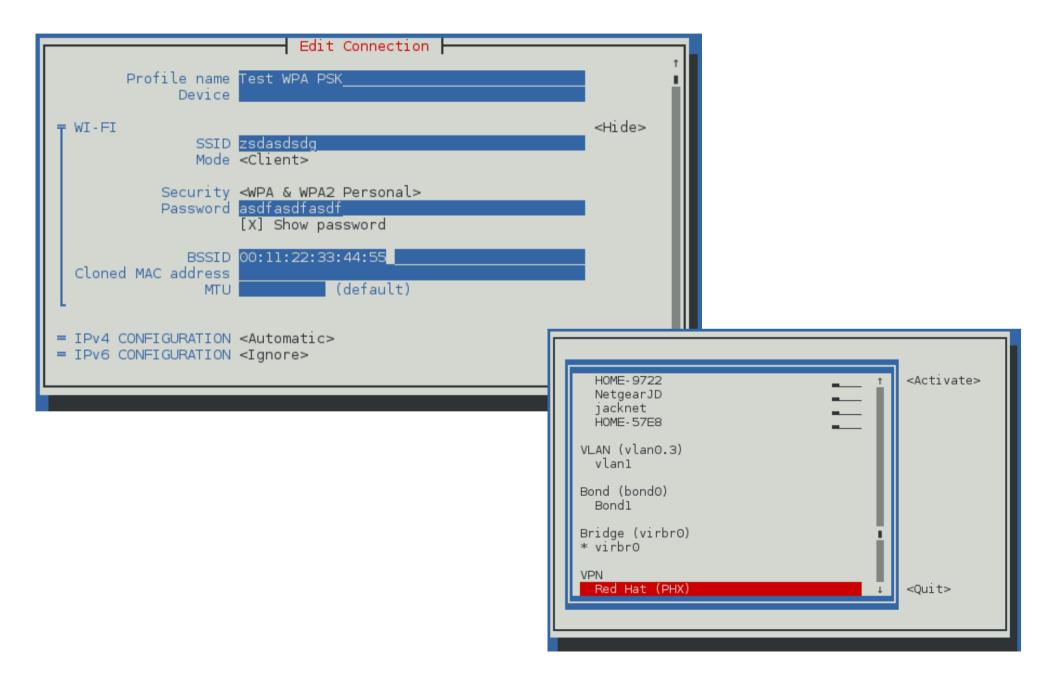

# Status Update on NetworkManager

Thomas Haller thaller@redhat.com

# getting to NM-v1.0...

- 0.9.8 released in Feb 2013
  - 0.9.8.10 released in Apr 2014
- 0.9.10 released in Jul 2014
- 1.0 planned soonish (Nov 2014?)

## nmcli

- Connection editing
- Interactive editing
  - Tab completion
- Coming:
  - Act as a secrets provider

### nmtui



## Down-size

- Device plugins
  - Wi-Fi, WWAN, Bluetooth, ADSL, WiMAX;
    Team
- DHCP library
- configure-and-quit

#### More...

- New device types
  - GRE, macvlan, macvtap, tun, tap, veth, vxlan;
    DCB/FcoE
- Assuming connections and runtime configuration
- New libnm library